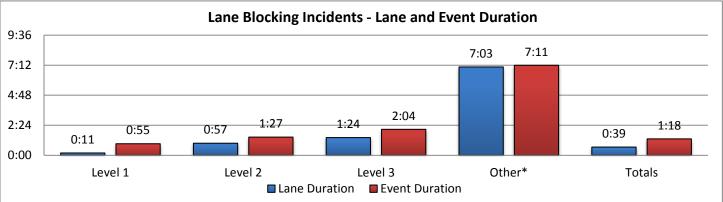

| 9. LANE E | BLOCKING         | INCIDEN  | TS - By Ind | cident Lev | vel:     |          |                  |          |          |                 |          |          |
|-----------|------------------|----------|-------------|------------|----------|----------|------------------|----------|----------|-----------------|----------|----------|
|           | Collier County I |          |             |            | ee Count | у        | Charlotte County |          |          | Sarasota County |          |          |
|           |                  | Lane     | Event       |            | Lane     | Event    |                  | Lane     | Event    |                 | Lane     | Event    |
|           | Events           | Duration | Duration    | Events     | Duration | Duration | Events           | Duration | Duration | Evevnts         | Duration | Duration |
| Level 1   | 24               | 0:11     | 0:48        | 22         | 0:12     | 0:50     | 6                | 0:09     | 0:48     | 25              | 0:10     | 1:06     |
| Level 2   | 10               | 0:54     | 1:29        | 14         | 0:50     | 1:14     | 5                | 1:10     | 2:04     | 15              | 1:04     | 1:26     |
| Level 3   | 6                | 2:06     | 2:19        | 7          | 0:45     | 1:09     | 1                | 1:10     | 1:38     | 8               | 1:03     | 1:59     |
| Other*    | 31*              | 8:23     | 8:29        | 54*        | 7:28     | 7:37     | 2*               | 3:41     | 3:46     | 19*             | 5:14     | 5:20     |
| Totals    | 40               | 0:39     | 1:11        | 43         | 0:29     | 1:00     | 12               | 0:39     | 1:23     | 48              | 0:35     | 1:21     |

|         | Manatee County |          |          | Other Dist 1 Counties |          |          | Other Distrcit TMCs |          |          | Total   |          |          |
|---------|----------------|----------|----------|-----------------------|----------|----------|---------------------|----------|----------|---------|----------|----------|
|         |                | Lane     | Event    |                       | Lane     | Event    |                     | Lane     | Event    |         | Lane     | Event    |
|         | Events         | Duration | Duration | Events                | Duration | Duration | Events              | Duration | Duration | Evevnts | Duration | Duration |
| Level 1 | 14             | 0:13     | 1:01     | 0                     | 0:00     | 0:00     | 0                   | 0:00     | 0:00     | 91      | 0:11     | 0:55     |
| Level 2 | 2              | 0:57     | 1:29     | 0                     | 0:00     | 0:00     | 0                   | 0:00     | 0:00     | 46      | 0:57     | 1:27     |
| Level 3 | 13             | 1:28     | 2:22     | 2                     | 0:48     | 1:27     | 1                   | 5:43     | 5:47     | 38      | 1:24     | 2:04     |
| Other*  | 4*             | 1:42     | 2:02     | 0*                    | 0:00     | 0:00     | 0*                  | 0:00     | 0:00     | 110*    | 7:03     | 7:11     |
| Totals  | 29             | 0:49     | 1:39     | 2                     | 0:48     | 1:27     | 1                   | 5:43     | 5:47     | 175     | 0:39     | 1:18     |

\*Incidents classified as "Other" are police activity or scheduled road work, and are not included in the Level 1, 2, & 3 totals.

Swift SunGuide Center October, 2014

fD Interagency facility for Transportation SouthWes