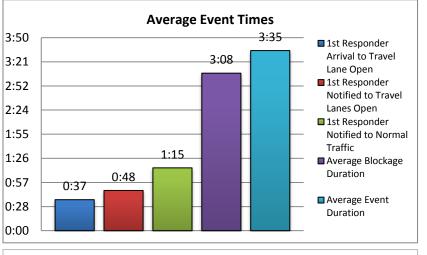

| 5. Events from a Safety Barrier Alert: |  |
|----------------------------------------|--|
| 2                                      |  |

| 7. Average Blockage/Event Duration - |      |  |  |  |  |  |  |  |
|--------------------------------------|------|--|--|--|--|--|--|--|
| For All Lane Blocking Events         |      |  |  |  |  |  |  |  |
| Number of Events                     | 4349 |  |  |  |  |  |  |  |
| Number of Lane Blocking Events       | 285  |  |  |  |  |  |  |  |
| Number of Secondary Incidents        | 14   |  |  |  |  |  |  |  |
| Average Blockage Duration            | 3:08 |  |  |  |  |  |  |  |
| Average Event Duration               | 3:35 |  |  |  |  |  |  |  |

Note: Table 6 includes lane blocking incidents for I-75 and only includes Crash, Debris on Roadway, Disabled Vehicles, Emergency Vehicles, Flooding, Other, Pedestrian, Police Activity, and Vehicle Fire Events.