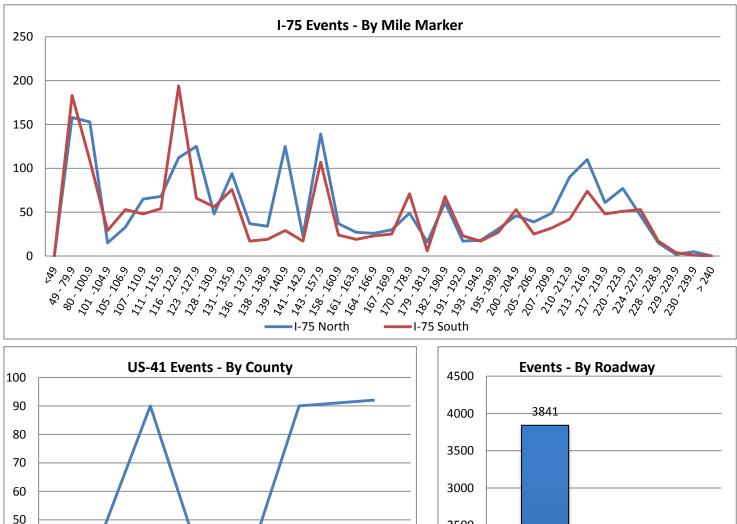

## Page 8 of 16

Swift SunGuide Center October, 2014

SWIFT SUITOUIDE CENTER SouthWest Intergency facility for Iransportation

| 15. Event Location - Summary By Exit Reference: |      |                  |      |  |  |
|-------------------------------------------------|------|------------------|------|--|--|
| I-75 Northbo                                    | und  | I-75 Southbo     | und  |  |  |
| Mile <49                                        | 0    | Mile <49         | 0    |  |  |
| Mile 49-79.9                                    | 158  | Mile 49-79.9     | 183  |  |  |
| Mile 80-100.9                                   | 153  | Mile 80-100.9    | 109  |  |  |
| Mile 101-104.9                                  | 15   | Mile 101-104.9   | 29   |  |  |
| Mile 105-106.9                                  | 33   | Mile 105-106.9   | 53   |  |  |
| Mile 107-110.9                                  | 65   | Mile 107-110.9   | 48   |  |  |
| Mile 111-115.9                                  | 68   | Mile 111-115.9   | 54   |  |  |
| Mile 116-122.9                                  | 112  | Mile 116-122.9   | 194  |  |  |
| Mile 123-127.9                                  | 125  | Mile 123-127.9   | 66   |  |  |
| Mile 128-130.9                                  | 48   | Mile 128-130.9   | 56   |  |  |
| Mile 131-135.9                                  | 94   | Mile 131-135.9   | 76   |  |  |
| Mile 136 -137.9                                 | 37   | Mile 136 -137.9  | 17   |  |  |
| Mile 138 -138.9                                 | 34   | Mile 138 -138.9  | 19   |  |  |
| Mile 139 - 140.9                                | 125  | Mile 139 - 140.9 | 29   |  |  |
| Mile 141 - 142.9                                | 23   | Mile 141 - 142.9 | 17   |  |  |
| Mile 143 - 157.9                                | 139  | Mile 143 - 157.9 | 107  |  |  |
| Mile 158 - 160.9                                | 37   | Mile 158 - 160.9 | 24   |  |  |
| Mile 161 - 163.9                                | 27   | Mile 161 - 163.9 | 19   |  |  |
| Mile 164 - 166.9                                | 26   | Mile 164 - 166.9 | 23   |  |  |
| Mile 167 -169.9                                 | 30   | Mile 167 -169.9  | 25   |  |  |
| Mile 170 - 178.9                                | 49   | Mile 170 - 178.9 | 71   |  |  |
| Mile 179 - 181.9                                | 16   | Mile 179 - 181.9 | 6    |  |  |
| Mile 182 - 190.9                                | 61   | Mile 182 - 190.9 | 68   |  |  |
| Mile 191 - 192.9                                | 17   | Mile 191 - 192.9 | 23   |  |  |
| Mile 193 - 194.9                                | 18   | Mile 193 - 194.9 | 17   |  |  |
| Mile 195 -199.9                                 | 31   | Mile 195 -199.9  | 27   |  |  |
| Mile 200 - 204.9                                | 46   | Mile 200 - 204.9 | 53   |  |  |
| Mile 205 - 206.9                                | 39   | Mile 205 - 206.9 | 25   |  |  |
| Mile 207 - 209.9                                | 49   | Mile 207 - 209.9 | 32   |  |  |
| Mile 210 -212.9                                 | 90   | Mile 210 -212.9  | 42   |  |  |
| Mile 213 - 216.9                                | 110  | Mile 213 - 216.9 | 74   |  |  |
| Mile 217 - 219.9                                | 61   | Mile 217 - 219.9 | 48   |  |  |
| Mile 220 - 223.9                                | 77   | Mile 220 - 223.9 | 51   |  |  |
| Mile 224 -227.9                                 | 46   | Mile 224 -227.9  | 53   |  |  |
| Mile 228 - 228.9                                | 15   | Mile 228 - 228.9 | 17   |  |  |
| Mile 229 -229.9                                 | 2    | Mile 229 -229.9  | 4    |  |  |
| Mile 230 - 239.9                                | 5    | Mile 230 - 239.9 | 1    |  |  |
| > Mile 240                                      | 0    | > Mile 240       | 0    |  |  |
| North Total                                     | 2081 | South Total      | 1760 |  |  |