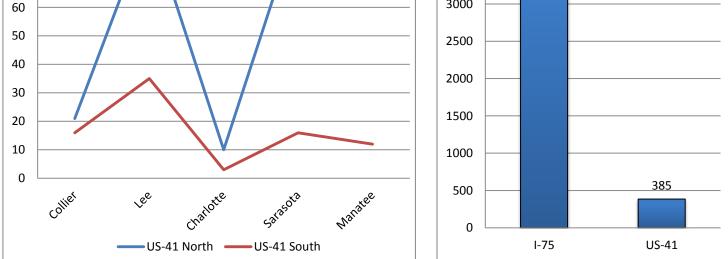

| US-41 Northbound |     |  |  |
|------------------|-----|--|--|
| Collier          | 21  |  |  |
| Lee              | 90  |  |  |
| Charlotte        | 10  |  |  |
| Sarasota         | 90  |  |  |
| Manatee          | 92  |  |  |
| North Total      | 303 |  |  |

| US-41 Southbound |    |  |  |  |
|------------------|----|--|--|--|
| Collier          | 16 |  |  |  |
| Lee              | 35 |  |  |  |
| Charlotte        | 3  |  |  |  |
| Sarasota         | 16 |  |  |  |
| Manatee          | 12 |  |  |  |
| South Total      | 82 |  |  |  |