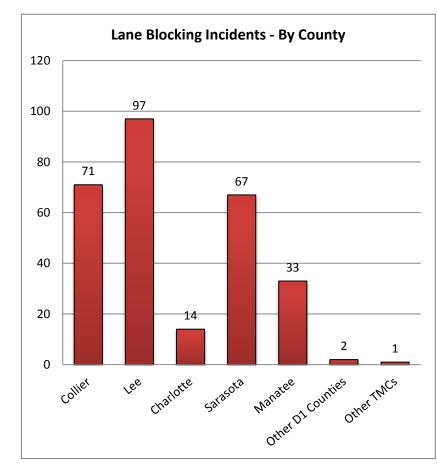

Swift SunGuide Center October, 2014

Monthly Operations Report

SWIFT SUNCUIDE CENTER SouthWest Interagency facility for Transportation

| 8. Lane Blocking In | cidents - By C      | ounty and Roa | dway:  |        |         |              |
|---------------------|---------------------|---------------|--------|--------|---------|--------------|
|                     | Collier Lee Charlot |               |        |        | Manatee | Other Dist 1 |
| Roadways            | County              | County        | County | County | County  | Counties     |
| I-75                | 39                  | 46            | 8      | 43     | 23      | -            |
| US-41               | 31                  | 51            | 6      | 24     | 7       | -            |
| I-275               | -                   | -             | -      | -      | 0       | -            |
| Arterials           | 1                   | 0             | 0      | 0      | 3       | 2            |
| Total Incidents     | 71                  | 97            | 14     | 67     | 33      | 2            |

|                 | District 7* | District 6* | District 4* | FL Turnpike* | Total Incidents |
|-----------------|-------------|-------------|-------------|--------------|-----------------|
| Roadways        | TMC         | TMC         | TMC         | TMC          | By Roadway      |
| I-75            | 0           | 0           | 1           | -            | 160             |
| US-41           | 0           | 0           | -           | -            | 119             |
| I-275           | 0           | -           | -           | -            | 0               |
| Arterials       | 0           | 0           | 0           | 0            | 6               |
| Total Incidents | 0           | 0           | 1           | 0            | 285             |