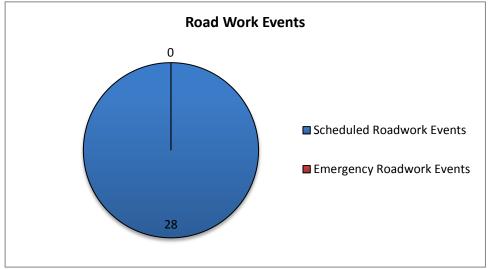

|                                                | 13. PSA - DMS Activations:                           |  | 14. Road Work - D   | MS Statis | stics:  |                   |
|------------------------------------------------|------------------------------------------------------|--|---------------------|-----------|---------|-------------------|
|                                                | Number of Public Service Announcement                |  | Scheduled           | Emer      | gency   | Total # Road Work |
|                                                | DMS Activations                                      |  | Road Work           | Road      | Work    | Patterns          |
|                                                | 368                                                  |  | 28                  |           | C       | 28                |
| * The DMS used for "Unplanned Events" includes |                                                      |  | # DMS Used for Road | d Work    | Average | # of DMS/Pattern  |
|                                                | crashes, congestion, visibility, silver alerts, etc. |  | 93                  |           | 3       |                   |