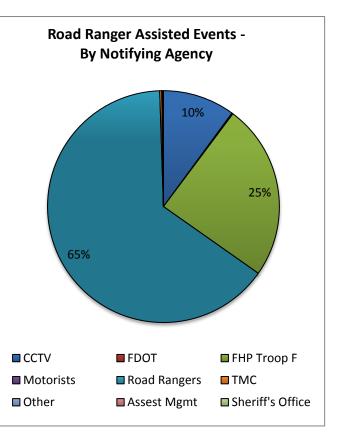

| <ol> <li>Road Ranger Assisted Events -<br/>By Notifying Agency:</li> </ol> |        |        |  |  |  |
|----------------------------------------------------------------------------|--------|--------|--|--|--|
| Notifying Number of % of                                                   |        |        |  |  |  |
| Agency                                                                     | Events | Events |  |  |  |
| ССТV                                                                       | 252    | 9.9%   |  |  |  |
| FDOT                                                                       | 4      | 0.2%   |  |  |  |
| FHP Troop F                                                                | 614    | 24.2%  |  |  |  |
| Motorists                                                                  | 0      | 0.0%   |  |  |  |
| Road Rangers                                                               | 1620   | 63.9%  |  |  |  |
| тмс                                                                        | 7      | 0.3%   |  |  |  |
| Other                                                                      | 1      | 0.0%   |  |  |  |
| Assest Mgmt                                                                | 3      | 0.1%   |  |  |  |
| Sheriff's Office                                                           | 2      | 0.1%   |  |  |  |
| Waze                                                                       | 33     | 1.3%   |  |  |  |
| Totals                                                                     | 2536   | 100.0% |  |  |  |