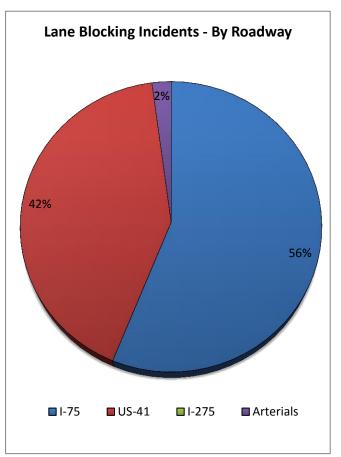

Swift SunGuide Center October, 2014

Monthly Operations Report

SWIFT SUNCUIDE CENTER SouthWest Interagency facility for Transportation

| 8. Lane Blocking In | cidents - By C      | ounty and Roa | dway:  |        |         |              |
|---------------------|---------------------|---------------|--------|--------|---------|--------------|
|                     | Collier Lee Charlot |               |        |        | Manatee | Other Dist 1 |
| Roadways            | County              | County        | County | County | County  | Counties     |
| I-75                | 39                  | 46            | 8      | 43     | 23      | -            |
| US-41               | 31                  | 51            | 6      | 24     | 7       | -            |
| I-275               | -                   | -             | -      | -      | 0       | -            |
| Arterials           | 1                   | 0             | 0      | 0      | 3       | 2            |
| Total Incidents     | 71                  | 97            | 14     | 67     | 33      | 2            |

|                 | District 7* | District 6* | District 4* | FL Turnpike* | Total Incidents |
|-----------------|-------------|-------------|-------------|--------------|-----------------|
| Roadways        | TMC         | TMC         | TMC         | TMC          | By Roadway      |
| I-75            | 0           | 0           | 1           | -            | 160             |
| US-41           | 0           | 0           | -           | -            | 119             |
| I-275           | 0           | -           | -           | -            | 0               |
| Arterials       | 0           | 0           | 0           | 0            | 6               |
| Total Incidents | 0           | 0           | 1           | 0            | 285             |