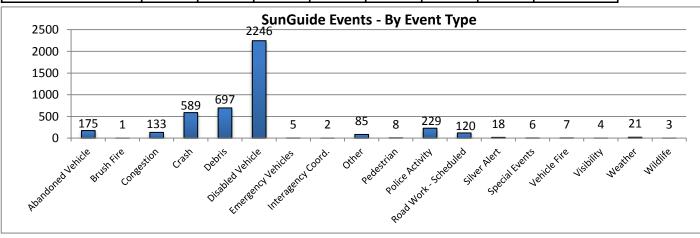

| 10. SunGuide Events - | by Event | Туре:  |           |          |         |           |             |           |                               |
|-----------------------|----------|--------|-----------|----------|---------|-----------|-------------|-----------|-------------------------------|
|                       | Collier  | Lee    | Charlotte | Sarasota | Manatee | Other D-1 | Other Dist. | Total #   |                               |
| Incidents             | County   | County | County    | County   | County  | Counties  | TMCs        | of Events |                               |
| Abandoned Vehicle     | 32       | 62     | 9         | 50       | 22      | 0         | 0           | 175       |                               |
| Amber Alerts          | 0        | 0      | 0         | 0        | 0       | 0         | 0           | 0         |                               |
| Bridge Work           | 0        | 0      | 0         | 0        | 0       | 0         | 0           | 0         |                               |
| Brush Fire            | 0        | 0      | 1         | 0        | 0       | 0         | 0           | 1         |                               |
| Congestion            | 7        | 12     | 1         | 44       | 69      | 0         | 0           | 133       |                               |
| Crash                 | 50       | 143    | 17        | 200      | 174     | 5         | 0           | 589       |                               |
| Debris                | 133      | 164    | 130       | 169      | 101     | 0         | 0           | 697       |                               |
| Disabled Vehicle      | 658      | 796    | 185       | 312      | 293     | 0         | 2           | 2246      |                               |
| Emergency Vehicles    | 1        | 1      | 0         | 1        | 1       | 1         | 0           | 5         |                               |
| Evacuation            | 0        | 0      | 0         | 0        | 0       | 0         | 0           | 0         |                               |
| Flooding              | 0        | 0      | 0         | 0        | 0       | 0         | 0           | 0         |                               |
| Interagency Coord.    | 1        | 0      | 0         | 0        | 0       | 0         | 1           | 2         |                               |
| LEO Alerts            | 0        | 0      | 0         | 0        | 0       | 0         | 0           | 0         |                               |
| Other                 | 5        | 28     | 11        | 19       | 21      | 1         | 0           | 85        |                               |
| Pedestrian            | 2        | 0      | 0         | 4        | 2       | 0         | 0           | 8         |                               |
| Police Activity       | 66       | 99     | 13        | 28       | 23      | 0         | 0           | 229       |                               |
| PSA                   | 0        | 0      | 0         | 0        | 0       | 0         | 0           | 0         |                               |
| Road Work - Emergency | 0        | 0      | 0         | 0        | 0       | 0         | 0           | 0         | Note: Incident                |
| Road Work - Scheduled | 35       | 55     | 7         | 19       | 4       | 0         | 0           | 120       | categories that               |
| Silver Alert          | 0        | 18     | 0         | 0        | 0       | 0         | 0           | 18        | are listed as<br>zero are not |
| Special Events        | 1        | 0      | 0         | 2        | 0       | 3         | 0           | 6         | included in the               |
| Vehicle Fire          | 1        | 1      | 1         | 2        | 2       | 0         | 0           | 7         | chart below.                  |
| Visibility            | 1        | 0      | 1         | 1        | 1       | 0         | 0           | 4         |                               |
| Weather               | 6        | 5      | 3         | 4        | 3       | 0         | 0           | 21        |                               |
| Wildlife              | 1        | 2      | 0         | 0        | 0       | 0         | 0           | 3         |                               |
| Total Incidents       | 1000     | 1386   | 379       | 855      | 716     | 10        | 3           | 4349      |                               |