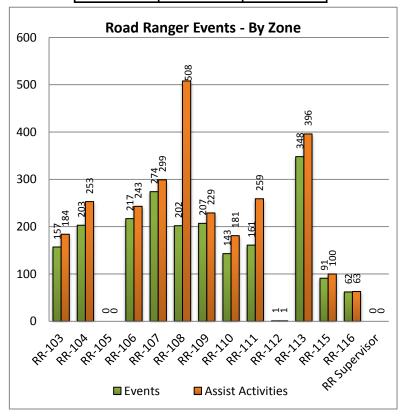

Swift SunGuide Center October, 2014

Monthly Operations Report

SWIFT SUITCUIDE CENTER SouthWest Interagency facility for Transportation

| 20. Road Ranger Events - By Zone: |             |            |  |
|-----------------------------------|-------------|------------|--|
| Road Ranger                       | Road Ranger | Assist     |  |
| Zones                             | Events      | Activities |  |
| RR-103                            | 157         | 184        |  |
| RR-104                            | 203         | 253        |  |
| RR-105                            | 0           | 0          |  |
| RR-106                            | 217         | 243        |  |
| RR-107                            | 274         | 299        |  |
| RR-108                            | 202         | 508        |  |
| RR-109                            | 207         | 229        |  |
| RR-110                            | 143         | 181        |  |
| RR-111                            | 161         | 259        |  |
| RR-112                            | 1           | 1          |  |
| RR-113                            | 348         | 396        |  |
| RR-115                            | 91          | 100        |  |
| RR-116                            | 62          | 63         |  |
| <b>RR</b> Supervisor              | 0           | 0          |  |
| Totals                            | 2066        | 2716       |  |