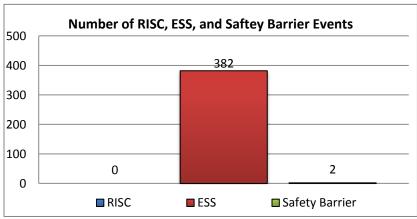

| 3. Number of RISC Events: |
|---------------------------|
| 0                         |
|                           |
|                           |
| 4. Number of ESS Events:  |
| 382                       |
|                           |
|                           |

| 5. Events from a Safety Barrier Alert: |  |
|----------------------------------------|--|
| 2                                      |  |

| 7. Average Blockage/Event Duration - |      |  |  |  |  |  |  |  |
|--------------------------------------|------|--|--|--|--|--|--|--|
| For All Lane Blocking Events         |      |  |  |  |  |  |  |  |
| Number of Events                     | 4349 |  |  |  |  |  |  |  |
| Number of Lane Blocking Events       | 285  |  |  |  |  |  |  |  |
| Number of Secondary Incidents        | 14   |  |  |  |  |  |  |  |
| Average Blockage Duration            | 3:08 |  |  |  |  |  |  |  |
| Average Event Duration               | 3:35 |  |  |  |  |  |  |  |