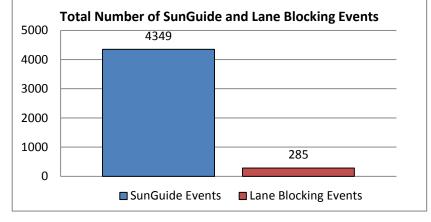

Please note that all times in this report are in HH:MM format except where specifically noted.

Swift SunGuide Center October, 2014

Monthly Operations Report

| 4349 |  |
|------|--|

| 2. | Number of Lane Blocking Events: |
|----|---------------------------------|
|    | 285                             |