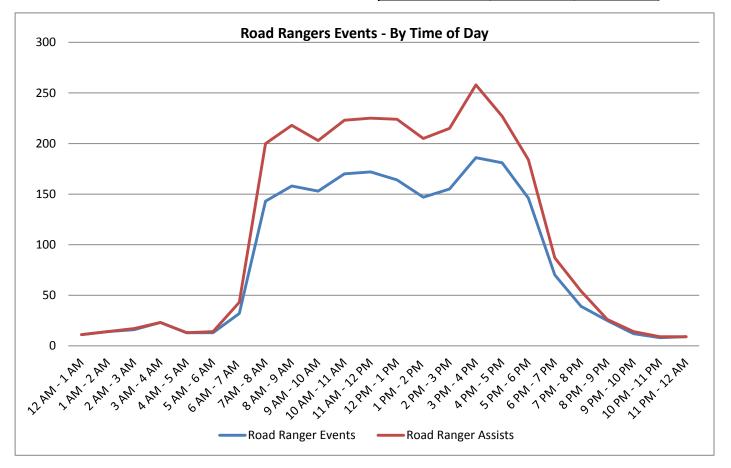

Swift SunGuide Center October, 2014

Monthly Operations Report

| 22. Road Ranger Assisted Events - |        |        |   |  |  |
|-----------------------------------|--------|--------|---|--|--|
| By Time of Day:                   |        |        |   |  |  |
| Time                              | RR     | RR     |   |  |  |
| of Day                            | Events | Assist | S |  |  |
| 12 AM - 1 AM                      | 11     | 11     |   |  |  |
| 1 AM - 2 AM                       | 14     | 14     |   |  |  |
| 2 AM - 3 AM                       | 16     | 17     |   |  |  |
| 3 AM - 4 AM                       | 23     | 23     |   |  |  |
| 4 AM - 5 AM                       | 13     | 13     |   |  |  |
| 5 AM - 6 AM                       | 13     | 14     |   |  |  |
| 6 AM - 7 AM                       | 32     | 43     |   |  |  |
| 7AM - 8 AM                        | 143    | 200    |   |  |  |
| 8 AM - 9 AM                       | 158    | 218    |   |  |  |
| 9 AM - 10 AM                      | 153    | 203    |   |  |  |
| 10 AM - 11 AM                     | 170    | 223    |   |  |  |
| 11 AM - 12 PM                     | 172    | 225    |   |  |  |

| Time          | RR     | RR      |
|---------------|--------|---------|
| of Day        | Events | Assists |
| 12 PM - 1 PM  | 164    | 224     |
| 1 PM - 2 PM   | 147    | 205     |
| 2 PM - 3 PM   | 155    | 215     |
| 3 PM - 4 PM   | 186    | 258     |
| 4 PM - 5 PM   | 181    | 227     |
| 5 PM - 6 PM   | 146    | 184     |
| 6 PM - 7 PM   | 70     | 87      |
| 7 PM - 8 PM   | 39     | 54      |
| 8 PM - 9 PM   | 25     | 26      |
| 9 PM - 10 PM  | 12     | 14      |
| 10 PM - 11 PM | 8      | 9       |
| 11 PM - 12 AM | 9      | 9       |
| Totals        | 2060   | 2716    |