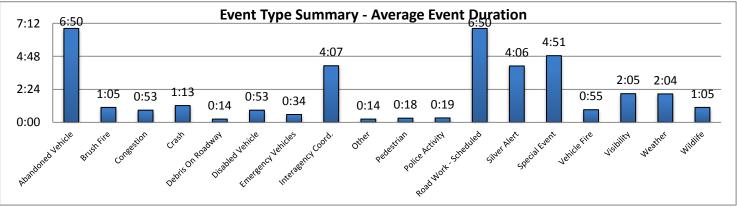

FDOT

Swift SunGuide Center October, 2014 Monthly Operations Report

| 17. Event Type Summary |             |            |                  |                                                    |
|------------------------|-------------|------------|------------------|----------------------------------------------------|
|                        |             | Average On | Average<br>Event | Event Type Summary - By Event Type                 |
| Event Types            | # of Events | Scene Time | Duration         | Abandoned Vehicle                                  |
| Abandoned Vehicle      | 175         | 1:36       | 6:50             |                                                    |
| Amber Alert            | 0           | 0:00       | 0:00             | Brush Fire 1                                       |
| Bridge Work            | 0           | 0:00       | 0:00             | Congestion 🔲 133                                   |
| Brush Fire             | 1           | 1:05       | 1:05             | Crash 589                                          |
| Congestion             | 133         | 0:00       | 0:53             | Debris On Roadway 697                              |
| Crash                  | 589         | 0:55       | 1:13             |                                                    |
| Debris On Roadway      | 697         | 0:10       | 0:14             | Disabled Vehicle                                   |
| Disabled Vehicle       | 2246        | 0:22       | 0:53             | Emergency Vehicles 5                               |
| Emergency Vehicles     | 5           | 0:20       | 0:34             | Interagency Coord. 2                               |
| Evacuation             | 0           | 0:00       | 0:00             | Other 85                                           |
| Flooding               | 0           | 0:00       | 0:00             |                                                    |
| Interagency Coord.     | 2           | 0:00       | 4:07             | Pedestrian 8                                       |
| LEO Alert              | 0           | 0:00       | 0:00             | Police Activity 229                                |
| Other                  | 85          | 0:06       | 0:14             | Road Work - Scheduled 📃 120                        |
| Pedestrian             | 8           | 0:15       | 0:18             | Silver Alert 18                                    |
| Police Activity        | 229         | 0:15       | 0:19             |                                                    |
| PSA                    | 0           | 0:00       | 0:00             | Special Event 6                                    |
| Road Work - Emergency  | 0           | 0:00       | 0:00             | Vehicle Fire 7                                     |
| Road Work - Scheduled  | 120         | 0:14       | 6:50             | Visibility 4                                       |
| Silver Alert           | 18          | 0:00       | 4:06             | Weather 21                                         |
| Special Event          | 6           | 0:11       | 4:51             |                                                    |
| Vehicle Fire           | 7           | 0:47       | 0:55             | Wildlife 3                                         |
| Visibility             | 4           | 0:01       | 2:05             | 0 500 1000 1500 2000 250                           |
| Weather                | 21          | 0:00       | 2:04             |                                                    |
| Wildlife               | 3           | 0:55       | 1:05             | Note: Event Type Categories listed as zero are not |
| Total Events           | 4349        | 0:24       | 2:08             | included in these charts.                          |