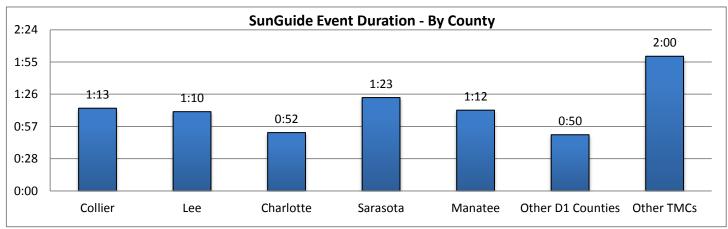

Swift SunGuide Center October, 2014

SWIFT SUILOUIDE CENTER SouthWest Intergency facility for Transportation

| 11. SunGuide Event Du | iration (A |        |           |          |         |           |             |          |
|-----------------------|------------|--------|-----------|----------|---------|-----------|-------------|----------|
|                       | Collier    | Lee    | Charlotte | Sarasota | Manatee | Other D-1 | Other Dist. | All      |
| Incidents             | County     | County | County    | County   | County  | Counties  | TMCs        | Counties |
| Abandoned Vehicle     | 6:53       | 5:31   | 8:32      | 7:15     | 8:47    | 0:00      | 0:00        | 6:49     |
| Amber Alerts          | 0:00       | 0:00   | 0:00      | 0:00     | 0:00    | 0:00      | 0:00        | 0:00     |
| Bridge Work           | 0:00       | 0:00   | 0:00      | 0:00     | 0:00    | 0:00      | 0:00        | 0:00     |
| Brush Fire            | 0:00       | 0:00   | 1:05      | 0:00     | 0:00    | 0:00      | 0:00        | 1:05     |
| Congestion            | 0:55       | 0:55   | 0:03      | 0:42     | 1:01    | 0:00      | 0:00        | 0:53     |
| Crash                 | 1:21       | 1:00   | 1:20      | 1:16     | 1:19    | 0:26      | 0:00        | 1:13     |
| Debris                | 0:11       | 0:13   | 0:10      | 0:20     | 0:18    | 0:00      | 0:00        | 0:14     |
| Disabled Vehicle      | 0:54       | 0:43   | 0:54      | 1:07     | 1:02    | 0:00      | 0:07        | 0:52     |
| Emergency Vehicles    | 0:18       | 0:45   | 0:00      | 0:06     | 0:34    | 1:06      | 0:00        | 0:33     |
| Evacuation            | 0:00       | 0:00   | 0:00      | 0:00     | 0:00    | 0:00      | 0:00        | 0:00     |
| Flooding              | 0:00       | 0:00   | 0:00      | 0:00     | 0:00    | 0:00      | 0:00        | 0:00     |
| Interagency Coord.    | 2:28       | 0:00   | 0:00      | 0:00     | 0:00    | 0:00      | 5:47        | 4:07     |
| LEO Alerts            | 0:00       | 0:00   | 0:00      | 0:00     | 0:00    | 0:00      | 0:00        | 0:00     |
| Other                 | 0:10       | 0:18   | 0:11      | 0:15     | 0:12    | 0:06      | 0:00        | 0:14     |
| Pedestrian            | 0:22       | 0:00   | 0:00      | 0:06     | 0:39    | 0:00      | 0:00        | 0:18     |
| Police Activity       | 0:19       | 0:17   | 0:17      | 0:23     | 0:21    | 0:00      | 0:00        | 0:18     |
| PSA                   | 0:00       | 0:00   | 0:00      | 0:00     | 0:00    | 0:00      | 0:00        | 0:00     |
| Road Work - Emergency | 0:00       | 0:00   | 0:00      | 0:00     | 0:00    | 0:00      | 0:00        | 0:00     |
| Road Work - Scheduled | 7:44       | 7:30   | 3:49      | 5:23     | 2:06    | 0:00      | 0:00        | 6:50     |
| Silver Alert          | 0:00       | 4:06   | 0:00      | 0:00     | 0:00    | 0:00      | 0:00        | 4:06     |
| Special Events        | 8:15       | 0:00   | 0:00      | 2:56     | 0:00    | 1:40      | 0:00        | 3:11     |
| Vehicle Fire          | 2:03       | 0:19   | 1:06      | 0:37     | 0:50    | 0:00      | 0:00        | 0:54     |
| Visibility            | 1:26       | 0:00   | 1:10      | 3:43     | 2:02    | 0:00      | 0:00        | 2:05     |
| Weather               | 2:09       | 1:26   | 1:55      | 2:01     | 3:06    | 0:00      | 0:00        | 2:03     |
| Wildlife              | 0:27       | 1:24   | 0:00      | 0:00     | 0:00    | 0:00      | 0:00        | 1:05     |
| Total Incidents       | 1:13       | 1:10   | 0:52      | 1:23     | 1:12    | 0:50      | 2:00        | 1:12     |