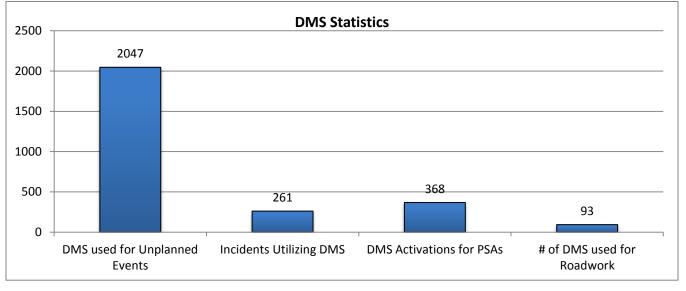

Swift SunGuide Center October, 2014

Monthly Operations Report

October, 2014

| 12. Event DMS Statistics: |                     |                       |                     |
|---------------------------|---------------------|-----------------------|---------------------|
| Number of DMS Used for    | Number of Incidents | Average Number of DMS | Average DMS Message |
| Unplanned Events*:        | Utilizing DMS       | per Incident          | Duration            |
| 2047                      | 261                 | 8                     | 2:20                |

|                                                | 13. PSA - DMS Activations:                           |  | 14. Road Work - D   | MS Statis | stics:  |                   |
|------------------------------------------------|------------------------------------------------------|--|---------------------|-----------|---------|-------------------|
|                                                | Number of Public Service Announcement                |  | Scheduled           | Emer      | gency   | Total # Road Work |
|                                                | DMS Activations                                      |  | Road Work           | Road      | Work    | Patterns          |
|                                                | 368                                                  |  | 28                  |           | C       | 28                |
| * The DMS used for "Unplanned Events" includes |                                                      |  | # DMS Used for Road | d Work    | Average | # of DMS/Pattern  |
|                                                | crashes, congestion, visibility, silver alerts, etc. |  | 93                  |           | 3       |                   |