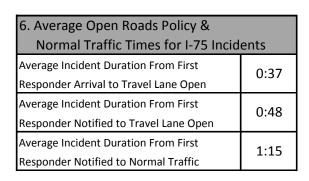

| 5. Events from a Safety Barrier Alert: |  |
|----------------------------------------|--|
| 2                                      |  |

| 7. Average Blockage/Event Duration - |      |  |  |  |  |  |  |  |
|--------------------------------------|------|--|--|--|--|--|--|--|
| For All Lane Blocking Events         |      |  |  |  |  |  |  |  |
| Number of Events                     | 4349 |  |  |  |  |  |  |  |
| Number of Lane Blocking Events       | 285  |  |  |  |  |  |  |  |
| Number of Secondary Incidents        | 14   |  |  |  |  |  |  |  |
| Average Blockage Duration            | 3:08 |  |  |  |  |  |  |  |
| Average Event Duration               | 3:35 |  |  |  |  |  |  |  |

Note: Table 6 includes lane blocking incidents for I-75 and only includes Crash, Debris on Roadway, Disabled Vehicles, Emergency Vehicles, Flooding, Other, Pedestrian, Police Activity, and Vehicle Fire Events.