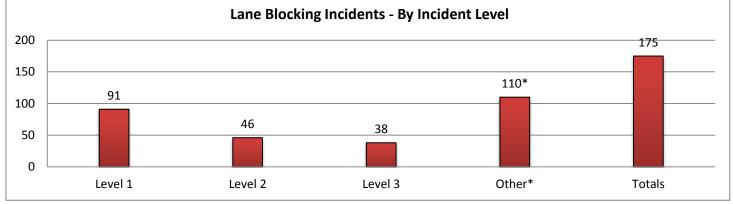

| 9. LANE E | BLOCKING         | INCIDEN  | TS - By Ind | cident Lev | vel:     |          |                  |          |          |                 |          |          |
|-----------|------------------|----------|-------------|------------|----------|----------|------------------|----------|----------|-----------------|----------|----------|
|           | Collier County I |          |             |            | ee Count | у        | Charlotte County |          |          | Sarasota County |          |          |
|           |                  | Lane     | Event       |            | Lane     | Event    |                  | Lane     | Event    |                 | Lane     | Event    |
|           | Events           | Duration | Duration    | Events     | Duration | Duration | Events           | Duration | Duration | Evevnts         | Duration | Duration |
| Level 1   | 24               | 0:11     | 0:48        | 22         | 0:12     | 0:50     | 6                | 0:09     | 0:48     | 25              | 0:10     | 1:06     |
| Level 2   | 10               | 0:54     | 1:29        | 14         | 0:50     | 1:14     | 5                | 1:10     | 2:04     | 15              | 1:04     | 1:26     |
| Level 3   | 6                | 2:06     | 2:19        | 7          | 0:45     | 1:09     | 1                | 1:10     | 1:38     | 8               | 1:03     | 1:59     |
| Other*    | 31*              | 8:23     | 8:29        | 54*        | 7:28     | 7:37     | 2*               | 3:41     | 3:46     | 19*             | 5:14     | 5:20     |
| Totals    | 40               | 0:39     | 1:11        | 43         | 0:29     | 1:00     | 12               | 0:39     | 1:23     | 48              | 0:35     | 1:21     |

|         | Manatee County |          |          | Other Dist 1 Counties |          |          | Other Distrcit TMCs |          |          | Total   |          |          |
|---------|----------------|----------|----------|-----------------------|----------|----------|---------------------|----------|----------|---------|----------|----------|
|         |                | Lane     | Event    |                       | Lane     | Event    |                     | Lane     | Event    |         | Lane     | Event    |
|         | Events         | Duration | Duration | Events                | Duration | Duration | Events              | Duration | Duration | Evevnts | Duration | Duration |
| Level 1 | 14             | 0:13     | 1:01     | 0                     | 0:00     | 0:00     | 0                   | 0:00     | 0:00     | 91      | 0:11     | 0:55     |
| Level 2 | 2              | 0:57     | 1:29     | 0                     | 0:00     | 0:00     | 0                   | 0:00     | 0:00     | 46      | 0:57     | 1:27     |
| Level 3 | 13             | 1:28     | 2:22     | 2                     | 0:48     | 1:27     | 1                   | 5:43     | 5:47     | 38      | 1:24     | 2:04     |
| Other*  | 4*             | 1:42     | 2:02     | 0*                    | 0:00     | 0:00     | 0*                  | 0:00     | 0:00     | 110*    | 7:03     | 7:11     |
| Totals  | 29             | 0:49     | 1:39     | 2                     | 0:48     | 1:27     | 1                   | 5:43     | 5:47     | 175     | 0:39     | 1:18     |

\*Incidents classified as "Other" are police activity or scheduled road work, and are not included in the Level 1, 2, & 3 totals.

Swift SunGuide Center October, 2014

fD Interagency facility for Transportation SouthWes